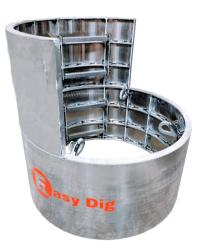

## **Shoring Redesigned**

Easy Tech's innovative, light weight, hand movable shoring system is designed for small utility excavations. Assemble half circle pieces together up to 28' to create a circular trench cage with access steps on the inside. Easy Dig Trench Cages were designed with ease of use in mind. They are small enough to bring along and strong enough to protect.

- Safe and Convenient
- Increases Hydrovac Utilization
- Small Excavation Foot Print
- Low Ground Disturbance
- Use from 4' to 28' deep
- 48" Diameter
- Built in Ladder
- Lifting Hooks
- Patent Pending
- Engineer Stamped