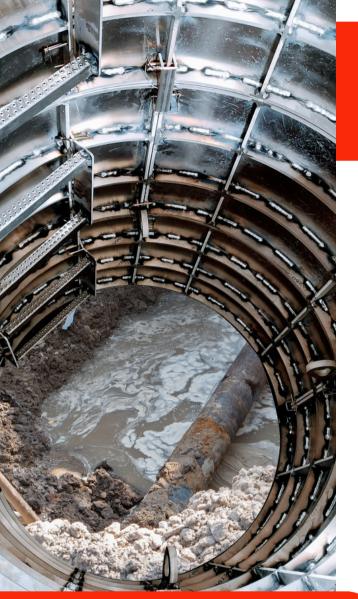

## **Shoring Redesigned**

Easy Tech's innovative, light weight, hand movable shoring system is designed for small utility excavations. Assemble half circle pieces together up to 28' to create a circular trench cage with access steps on the inside. Easy Dig Trench Cages were designed with ease of use in mind. They are small enough to bring along and strong enough to protect.

- Safe and Convenient
- Increases Hydrovac Utilization
- Small Excavation Foot Print
- Low Ground Disturbance
- Use from 4' to 28' deep
- 48" Diameter
- Built in Ladder
- Lifting Hooks
- Patent Pending
- Engineer Stamped